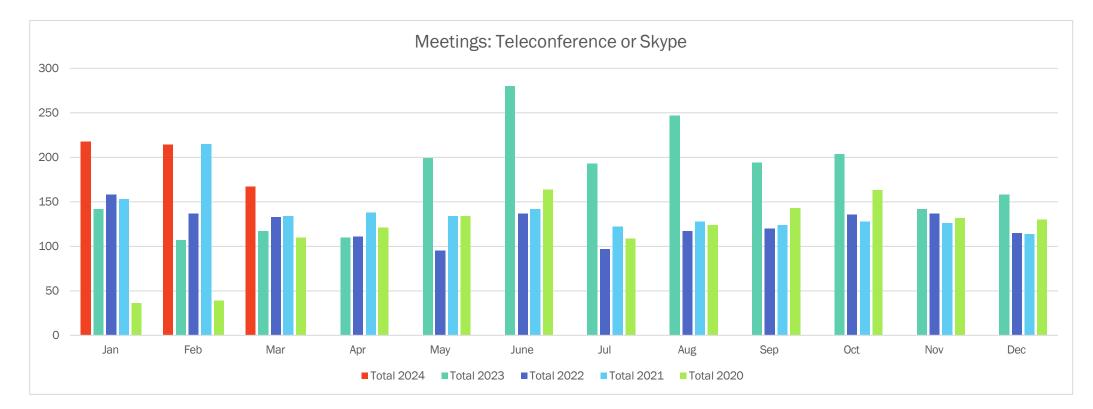

| 7          |  |
| Apr   |            | 4          | 6          | 5          | 7          |  |
| May   |            | 1          | 6          | 2          | 1          |  |
| June  |            | 3          | 6          | 2          | 1          |  |
| Jul   |            | 5          | 2          | 7          | 5          |  |
| Aug   |            | 2          | 5          | 10         | 3          |  |
| Sep   |            | 2          | 2          | 5          | 1          |  |
| Oct   |            | 2          | 5          | 9          | 3          |  |
| Nov   |            | 3          | 5          | 3          | 3          |  |
| Dec   |            | 3          | 2          | 0          | 7          |  |
| Total | 11         | 37         | 52         | 60         | 52         |  |





# Written Correspondence Received (Incoming)

| Written Correspondence | Responses | (Outgoing) |
|------------------------|-----------|------------|
|------------------------|-----------|------------|

| Month | Total 2024 | Total 2023 | Total 2022 | Total 2021 | Total 2020 |
|-------|------------|------------|------------|------------|------------|
| Jan   | 4,603      | 3,200      | 3,738      | 3,655      | 2,729      |
| Feb   | 4,466      | 1,746      | 3,863      | 4,393      | 2,593      |
| Mar   | 4,298      | 3,287      | 4,017      | 3,737      | 3,717      |
| Apr   |            | 3,275      | 3,381      | 3,426      | 3,328      |
| May   |            | 4,939      | 3,705      | 3,334      | 3,322      |
| June  |            | 4,000      | 3,904      | 3,545      | 2,588