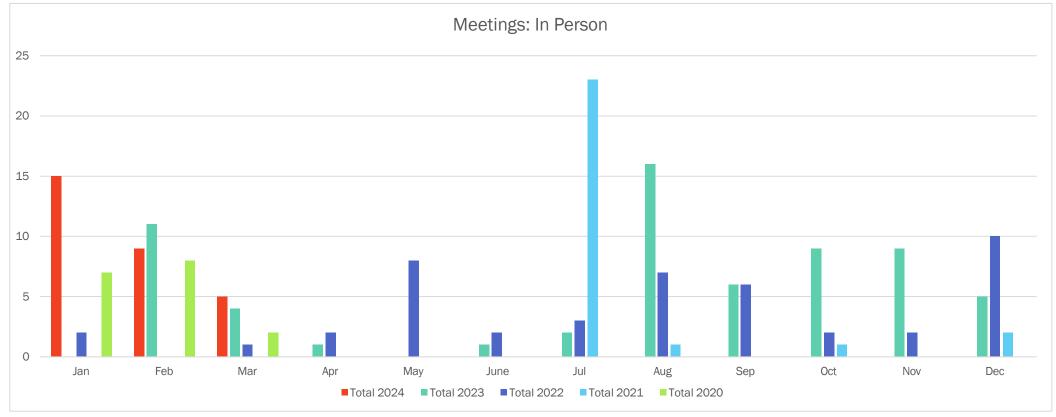

7          |  |
| Apr   |            | 4          | 6          | 5          | 7          |  |
| May   |            | 1          | 6          | 2          | 1          |  |
| June  |            | 3          | 6          | 2          | 1          |  |
| Jul   |            | 5          | 2          | 7          | 5          |  |
| Aug   |            | 2          | 5          | 10         | 3          |  |
| Sep   |            | 2          | 2          | 5          | 1          |  |
| Oct   |            | 2          | 5          | 9          | 3          |  |
| Nov   |            | 3          | 5          | 3          | 3          |  |
| Dec   |            | 3          | 2          | 0          | 7          |  |
| Total | 11         | 37         | 52         | 60         | 52         |  |





# Written Correspondence Received (Incoming)

| Written Correspondence | Responses | (Outgoing) |
|------------------------|-----------|------------|
|------------------------|-----------|------------|

| Month | Total 2024 | Total 2023 | Total 2022 | Total 2021 | Total 2020 |
|-------|------------|------------|------------|------------|------------|
| Jan   | 4,603      | 3,200      | 3,738      | 3,655      | 2,729      |
| Feb   | 4,466      | 1,746      | 3,863      | 4,393      | 2,593      |
| Mar   | 4,298      | 3,287      | 4,017      | 3,737      | 3,717      |
| Apr   |            | 3,275      | 3,381      | 3,426      | 3,328      |
| May   |            | 4,939      | 3,705      | 3,334      | 3,322      |
| June  |            | 4,000      | 3,904      | 3,545      | 2,588