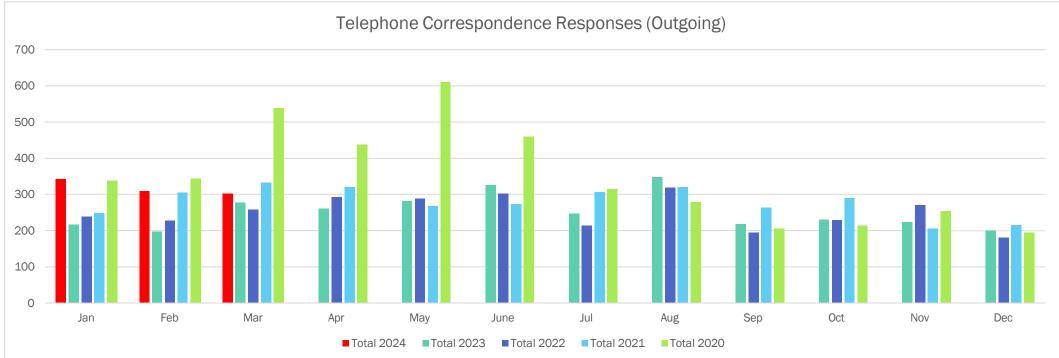

| 2,927      | 2,998      | 2,942      |
| Apr   |            | 4,119      | 2,790      | 2,141      | 2,864      |
| May   |            | 3,631      | 2,902      | 2,557      | 2,556      |
| June  |            | 3,053      | 3,227      | 2,835      | 2,262      |
| Jul   |            | 2,292      | 2,047      | 2,696      | 2,708      |
| Aug   |            | 2,525      | 2,584      | 2,740      | 2,365      |
| Sep   |            | 3,191      | 2,784      | 2,598      | 2,374      |
| Oct   |            | 2,907      | 2,008      | 2,870      | 2,602      |
| Nov   |            | 2,438      | 2,420      | 2,681      | 2,368      |
| Dec   |            | 1,903      | 1,638      | 2,505      | 2,282      |
| Total | 8,395      | 34,047     | 31,470     | 33,251     | 29,232     |





## **Scope of Practice Questions**

| Month | Total 2024 | Total 2023 | Total 2022 | Total 2021 | Total 2020 |
|-------|------------|------------|------------|------------|------------|
| Jan   | 45         | 141        | 98         | 67         | 90         |
| Feb   | 74         | 141        | 76         | 110        | 78         |
| Mar   | 71         | 160        | 146        | 92         | 90         |
| Apr   |            | 106        | 115        | 104        | 74         |
| May   |            | 143        | 97         | 105        | 95         |
| June  |            | 64         | 96         | 120        | 96         |
| Jul   |            | 76         | 86         | 119        | 96         |
| Aug   |            | 75         | 120        | 55         | 60         |
| Sep   |