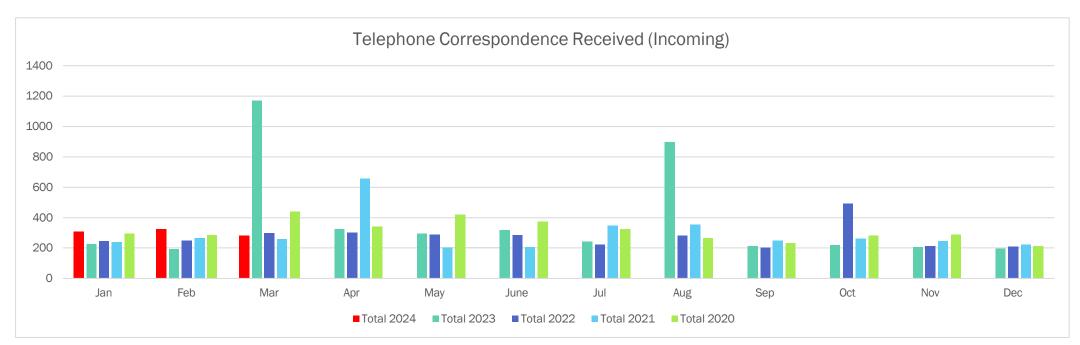

62      | 2,927      | 2,998      | 2,942      |
| Apr   |            | 4,119      | 2,790      | 2,141      | 2,864      |
| May   |            | 3,631      | 2,902      | 2,557      | 2,556      |
| June  |            | 3,053      | 3,227      | 2,835      | 2,262      |
| Jul   |            | 2,292      | 2,047      | 2,696      | 2,708      |
| Aug   |            | 2,525      | 2,584      | 2,740      | 2,365      |
| Sep   |            | 3,191      | 2,784      | 2,598      | 2,374      |
| Oct   |            | 2,907      | 2,008      | 2,870      | 2,602      |
| Nov   |            | 2,438      | 2,420      | 2,681      | 2,368      |
| Dec   |            | 1,903      | 1,638      | 2,505      | 2,282      |
| Total | 8,395      | 34,047     | 31,470     | 33,251     | 29,232     |





## **Scope of Practice Questions**

| Month | Total 2024 | Total 2023 | Total 2022 | Total 2021 | Total 2020 |
|-------|------------|------------|------------|------------|------------|
| Jan   | 45         | 141        | 98         | 67         | 90         |
| Feb   | 74         | 141        | 76         | 110        | 78         |
| Mar   | 71         | 160        | 146        | 92         | 90         |
| Apr   |            | 106        | 115        | 104        | 74         |
| May   |            | 143        | 97         | 105        | 95         |
| June  |            | 64         | 96         | 120        | 96         |
| Jul   |            | 76         | 86         | 119        | 96         |
| Aug   |            | 75         | 120        | 55         | 60         |
| Sep   |