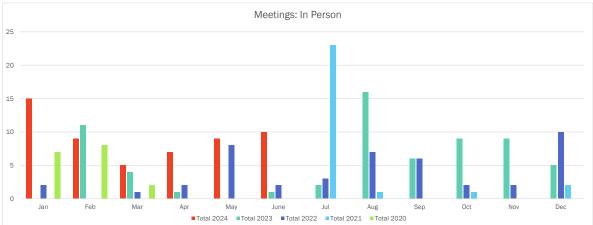

| 8          | 5          | 7          |
| Apr   | 0          | 4          | 6          | 5          | 7          |
| May   | 1          | 1          | 6          | 2          | 1          |
| June  | 0          | 3          | 6          | 2          | 1          |
| Jul   |            | 5          | 2          | 7          | 5          |
| Aug   |            | 2          | 5          | 10         | 3          |
| Sep   |            | 2          | 2          | 5          | 1          |
| Oct   |            | 2          | 5          | 9          | 3          |
| Nov   |            | 3          | 5          | 3          | 3          |
| Dec   |            | 3          | 2          | 0          | 7          |
| Total | 12         | 37         | 52         | 60         | 52         |





#### Written Correspondence Received (Incoming)

#### Written Correspondence Responses (Outgoing)

| Month | Total 2024 | Total 2023 | Total 2022 | Total 2021 | Total 2020 |
|-------|------------|------------|------------|------------|------------|
| Jan   | 4,603      | 3,200      | 3,738      | 3,655      | 2,729      |
| Feb   | 4,466      | 1,746      | 3,863      | 4,393      | 2,593      |
| Mar   | 4,298      | 3,287      | 4,017      | 3,737      | 3,717      |
| Apr   | 4,394      | 3,275      | 3,381      | 3,426      | 3,328      |
| May   | 4,054      | 4,939      | 3,705      | 3,334      | 3,322      |
| June  | 3,954      | 4,000      | 3,904      | 3,545      | 2,588      |
| Jul   |            | 3,676      | 2,824      | 3,252      | 2,518      |
| Aug   |            | 5