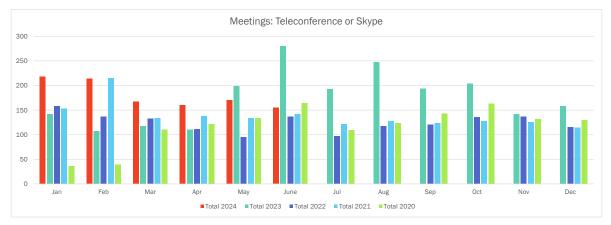

| 8          | 5          | 7          |
| Apr   | 0          | 4          | 6          | 5          | 7          |
| May   | 1          | 1          | 6          | 2          | 1          |
| June  | 0          | 3          | 6          | 2          | 1          |
| Jul   |            | 5          | 2          | 7          | 5          |
| Aug   |            | 2          | 5          | 10         | 3          |
| Sep   |            | 2          | 2          | 5          | 1          |
| Oct   |            | 2          | 5          | 9          | 3          |
| Nov   |            | 3          | 5          | 3          | 3          |
| Dec   |            | 3          | 2          | 0          | 7          |
| Total | 12         | 37         | 52         | 60         | 52         |





#### Written Correspondence Received (Incoming)

#### Written Correspondence Responses (Outgoing)

| Month | Total 2024 | Total 2023 | Total 2022 | Total 2021 | Total 2020 |
|-------|------------|------------|------------|------------|------------|
| Jan   | 4,603      | 3,200      | 3,738      | 3,655      | 2,729      |
| Feb   | 4,466      | 1,746      | 3,863      | 4,393      | 2,593      |
| Mar   | 4,298      | 3,287      | 4,017      | 3,737      | 3,717      |
| Apr   | 4,394      | 3,275      | 3,381      | 3,426      | 3,328      |
| May   | 4,054      | 4,939      | 3,705      | 3,334      | 3,322      |
| June  | 3,954      | 4,000      | 3,904      | 3,545      | 2,588      |
| Jul   |            | 3,676      | 2,824      | 3,252      | 2,518      |
| Aug   |            |