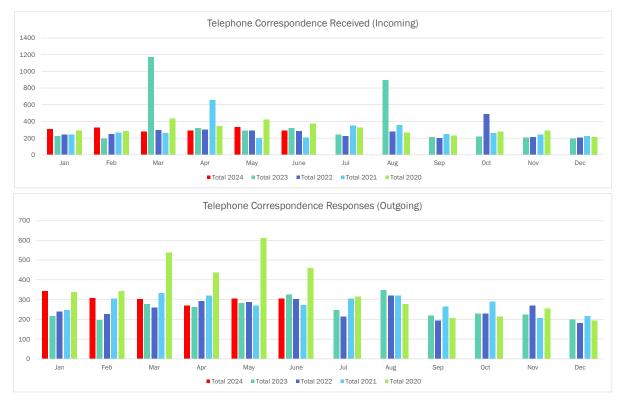

62      | 2,927      | 2,998      | 2,942      |
| Apr   | 2,667      | 4,119      | 2,790      | 2,141      | 2,864      |
| May   | 3,388      | 3,631      | 2,902      | 2,557      | 2,556      |
| June  | 2,855      | 3,053      | 3,227      | 2,835      | 2,262      |
| Jul   |            | 2,292      | 2,047      | 2,696      | 2,708      |
| Aug   |            | 2,525      | 2,584      | 2,740      | 2,365      |
| Sep   |            | 3,191      | 2,784      | 2,598      | 2,374      |
| Oct   |            | 2,907      | 2,008      | 2,870      | 2,602      |
| Nov   |            | 2,438      | 2,420      | 2,681      | 2,368      |
| Dec   |            | 1,903      | 1,638      | 2,505      | 2,282      |
| Total | 17,305     | 34,047     | 31,470     | 33,251     | 29,232     |



Scope of Practice Questions

| Month | Total 2024 | Total 2023 | Total 2022 | Total 2021 | Total 2020 |
|-------|------------|------------|------------|------------|------------|
| Jan   | 45         | 141        | 98         | 67         | 90         |
| Feb   | 74         | 141        | 76         | 110        | 78         |
| Mar   | 71         | 160        | 146        | 92         | 90         |
| Apr   | 93         | 106        | 115        | 104        | 74         |
| May   | 83         | 143        | 97         | 105        | 95         |
| June  | 62         | 64         | 96         | 120        | 96         |
| Jul   |            | 76         | 86         | 119        | 96         |
| Aug   |            | 75         | 120        | 55         | 60         |
| Sep   |